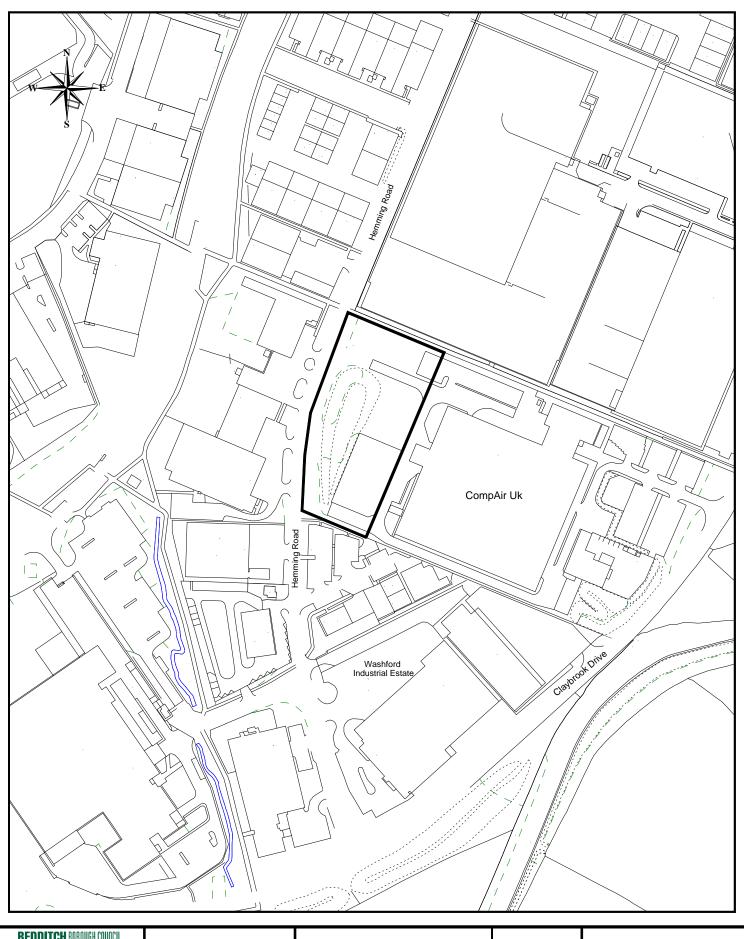

| REDDITCH BOROUGH COUNCIL | <b>Planning Services</b><br>Town Hall<br>Walter Stranz Square<br>Redditch<br>Worcs B98 8AH | 2009/037                            |                | Reproduced from the Ordnance Survey Mapping                                                                                                                                                                                                                |
|--------------------------|--------------------------------------------------------------------------------------------|-------------------------------------|----------------|------------------------------------------------------------------------------------------------------------------------------------------------------------------------------------------------------------------------------------------------------------|
| making                   |                                                                                            | Land at CompAir,<br>Claybrook Drive | Scale: 1/2500  | with the permission of the Controller of Her<br>Majesty's Stationery Office. @Crown Copyright.<br>Unauthorised reproduction infringes Crown<br>Copyright and may lead to prosecution or<br>civil proceedings.<br>Redditch Borough Council LA100024252 2009 |
| www.redditchbc.gov.uk    |                                                                                            |                                     | Date: May 2009 |                                                                                                                                                                                                                                                            |